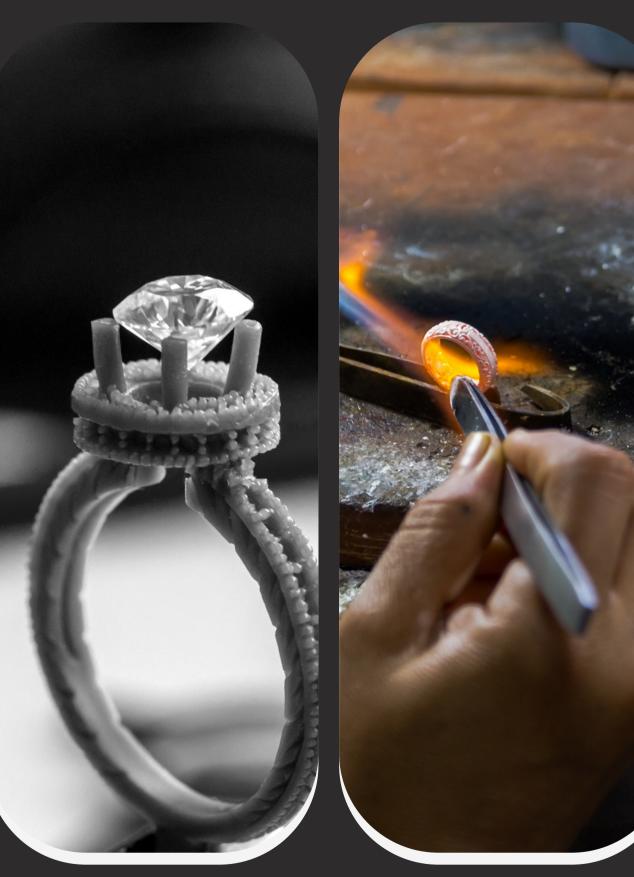

### Step 2

The first step toward turning your vision into reality is to create a professional jewelry 3D model.

### Step 3

Weuse computeraided design (CAD) software tools to develop a unique jewelry prototype

### Step 4

The goal is to make the metal shine and be free of blemishes, giving it a high-end appearance.