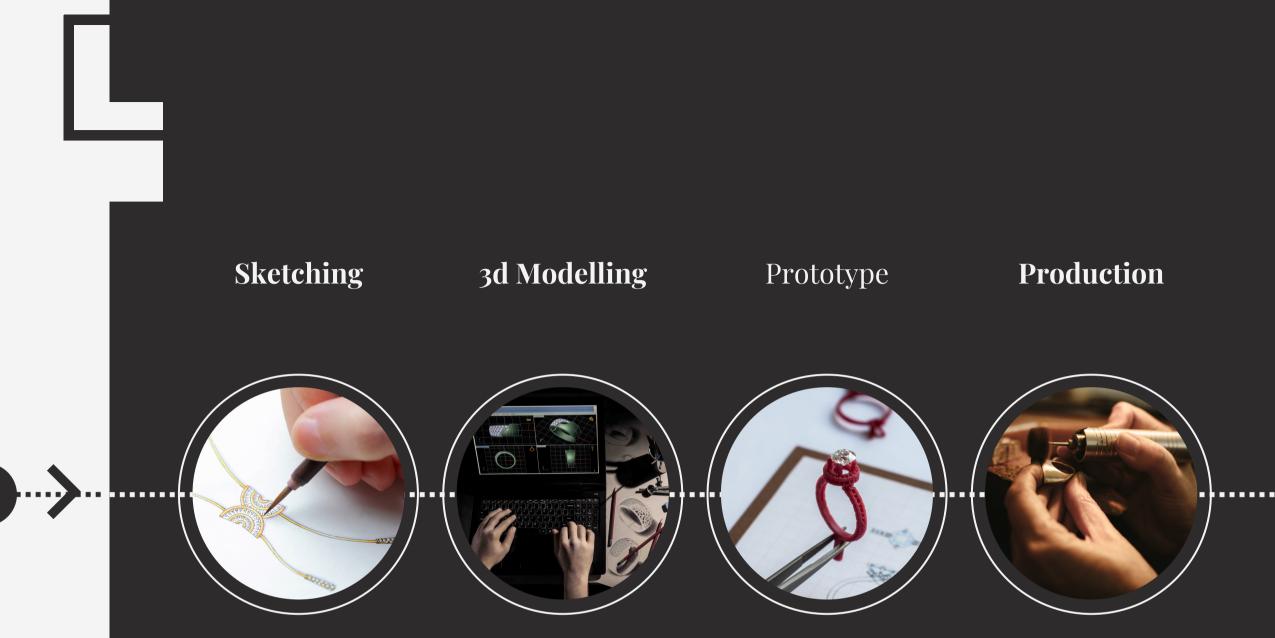

## Release Timeline

Our jewelry designers would be delighted to assist you in designing your ideal jewelry. We'll walk you through the creation process, starting with your ideas. Our designers are with you every step of the journey, from a rough sketch to a 3D model to a gorgeous handcrafted jewelry.

### Step 1

Every item of jewelry begins with a simple concept, followed by a simple CAD design.

### Step 2

The first step toward turning your vision into reality is to create a professional jewelry 3D model.

### Step 3

Weuse computeraided design (CAD) software tools to develop a unique jewelry prototype

### Step 4

The goal is to make the metal shine and be free of blemishes, giving it a high-end appearance.