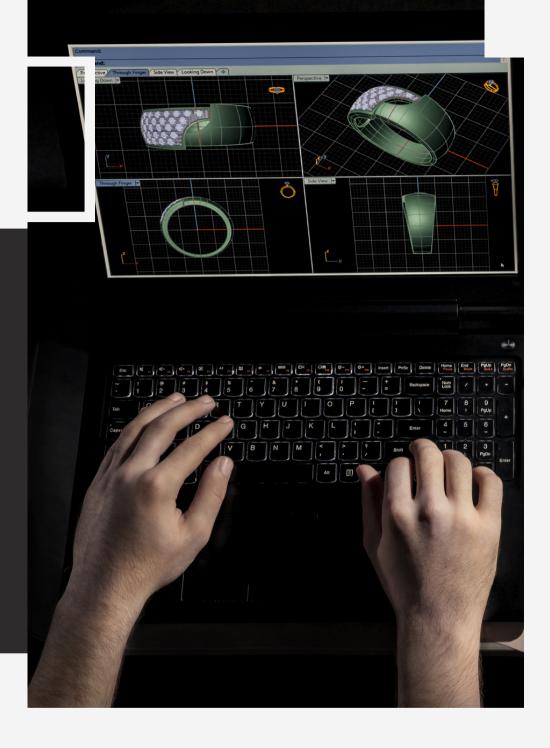

### **Sketch to Jewellery** CAD

CAD software is used to maximize a designer's productivity, enhance design quality and dimensional accuracy, and develop a database for production

### Step 2

The first step toward turning your vision into reality is to create a professional jewelry 3D model.