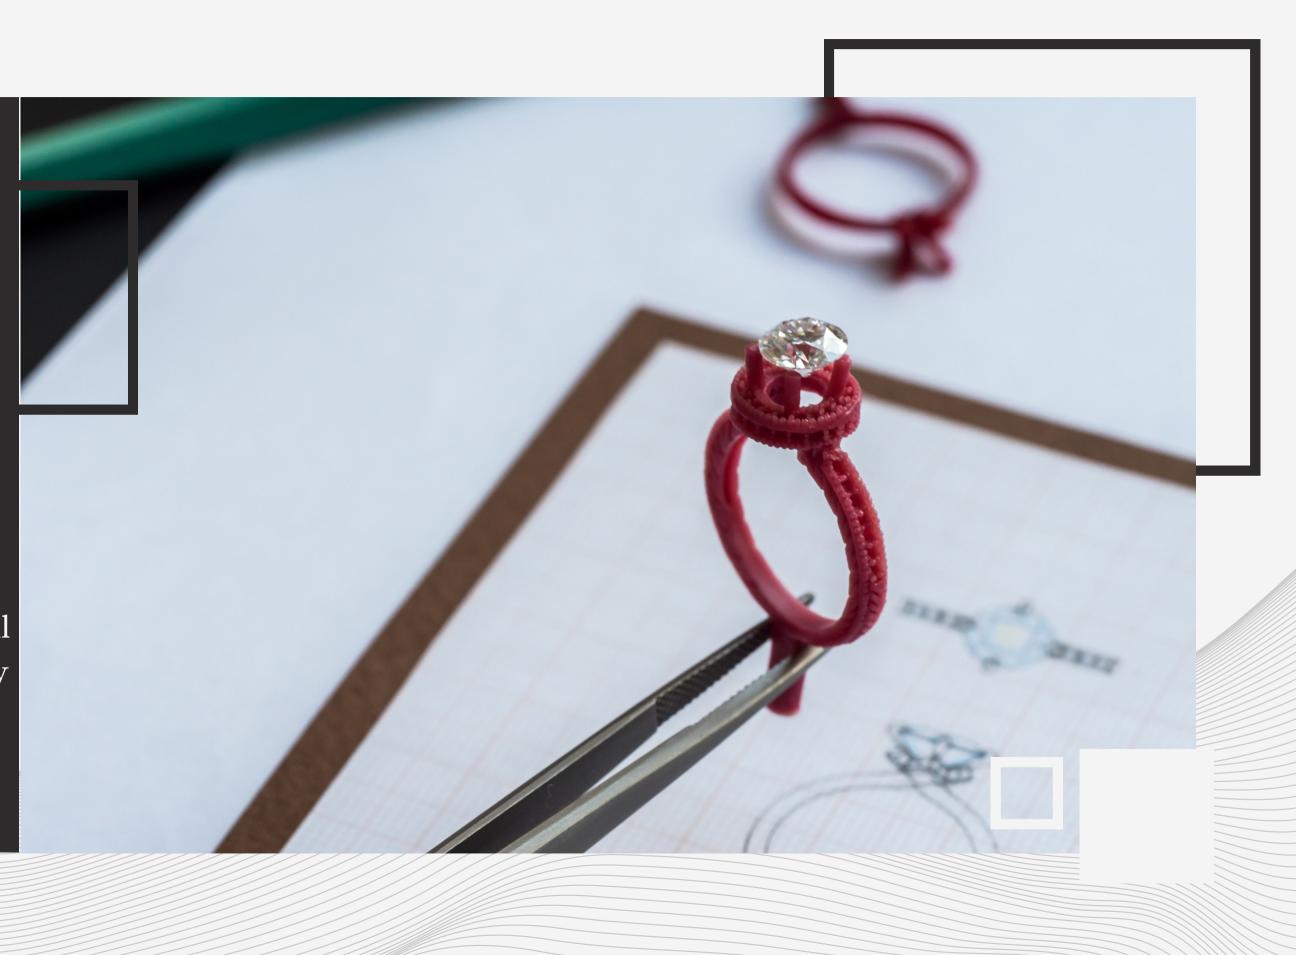

## Jewelry CAM

The CAD design file is then transmitted to the 3D Rapid Prototype system once it is complete. The Direct Light Projection Technology concept is used in this system

### Step 3

Weuse computeraided design (CAD) software tools to develop a unique jewelry prototype