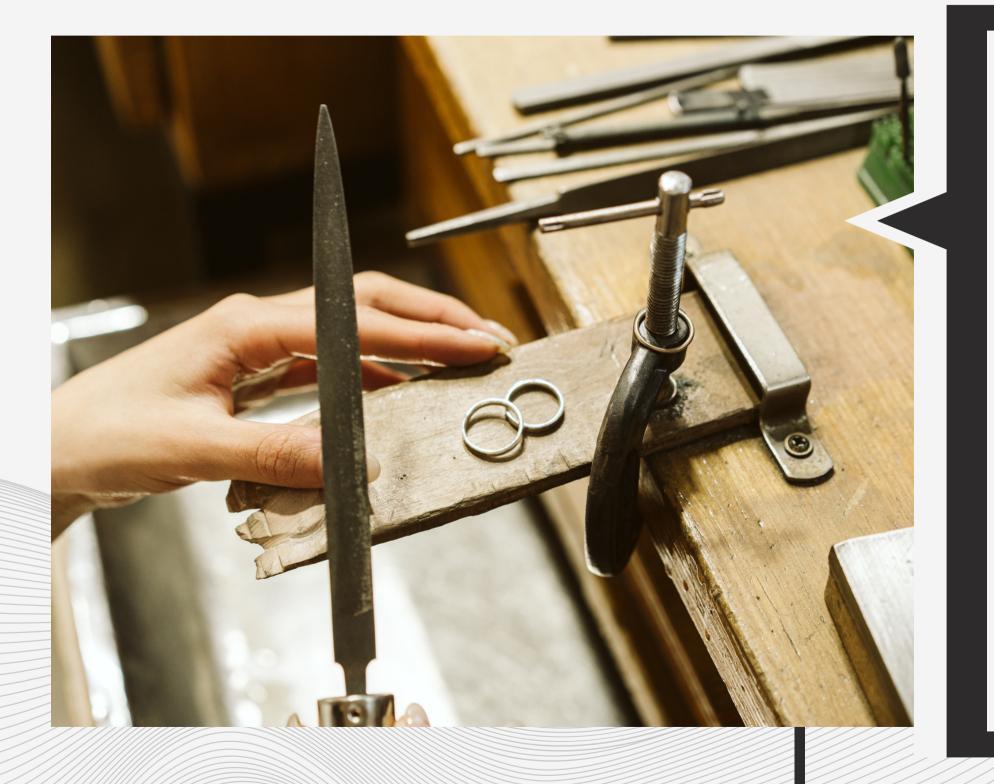

### Step 4

The goal is to make the metal shine and be free of blemishes, giving it a high-end appearance.