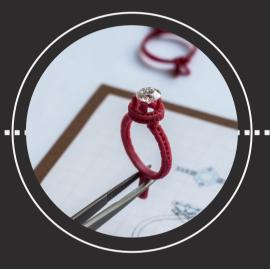

#### Prototype

#### Step 3

Weuse computeraided design (CAD) software tools to develop a unique jewelry prototype