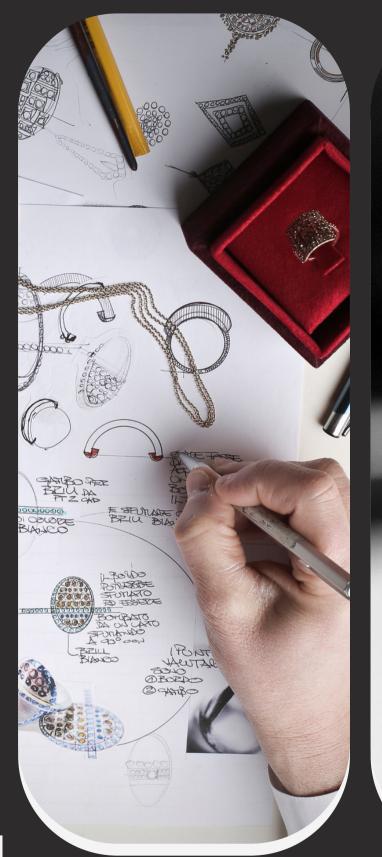

## Release Timeline

Our jewelry designers would be delighted to assist you in designing your ideal jewelry. We'll walk you through the creation process, starting with your ideas. Our designers are with you every step of the journey, from a rough sketch to a 3D model to a gorgeous handcrafted jewelry.

# Bring Your Idea to Life

Looking for the perfect gift for a loved one? We can help you create your own custom jewelry.

Our designers will walk you through the creation process from rough sketch to 3D model to handcrafted jewelry.