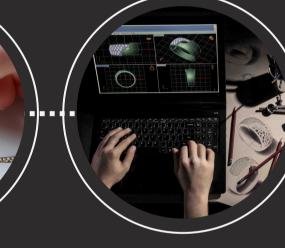

#### 3d Modelling

#### Step 1

Every item of jewelry begins with a simple concept, followed by a simple CAD design.

#### Step 2

The first step toward turning your vision into reality is to create a professional jewelry 3D model.