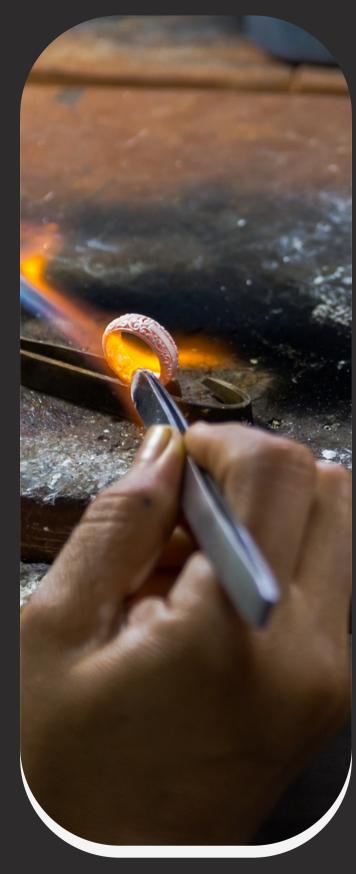

#### **Production**

#### Step 4

The goal is to make the metal shine and be free of blemishes, giving it a high-end appearance.