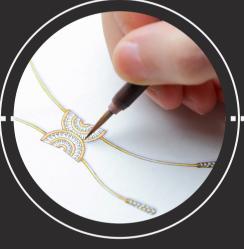

#### Step 1

Every item of jewelry begins with a simple concept, followed by a simple CAD design.

#### Step 2

The first step toward turning your vision into reality is to create a professional jewelry 3D model.