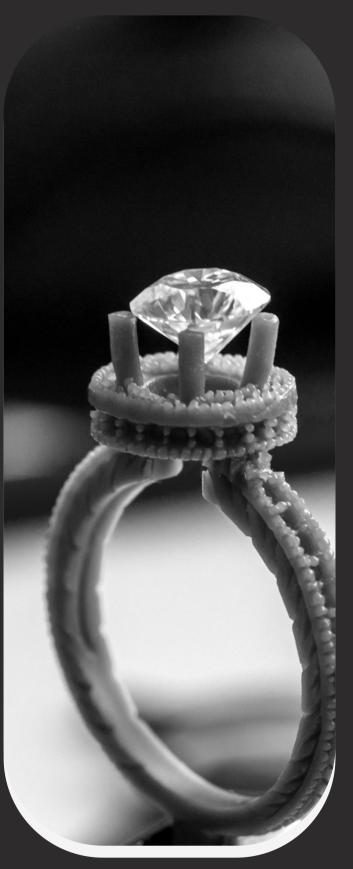

#### **Production**

#### Step 4

The goal is to make the metal shine and be free of blemishes, giving it a high-end appearance.