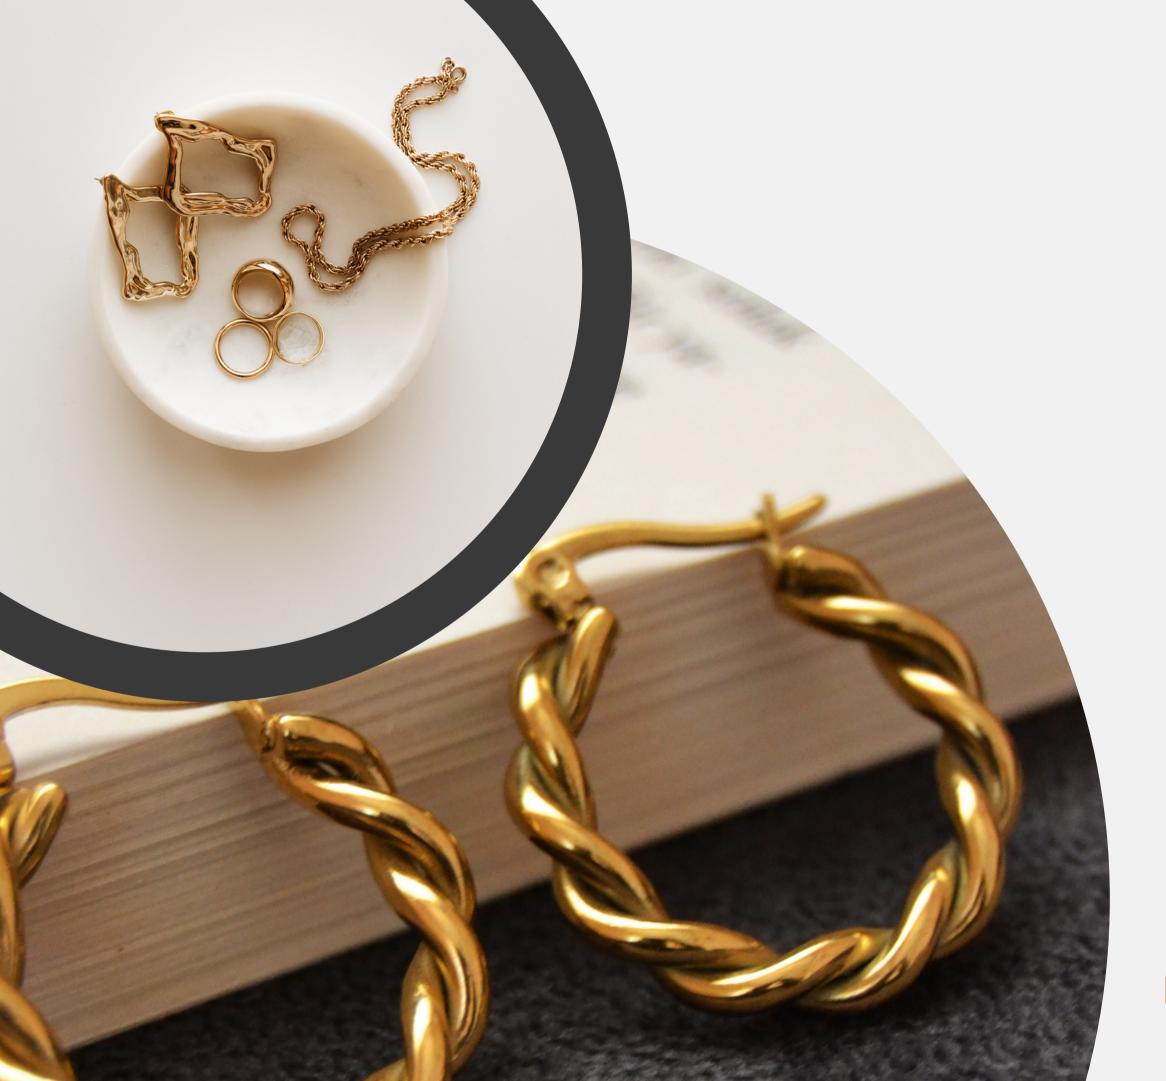

## Timeless Elegance

Bamina Jewelry's Gold Vermeil pieces are designed to transcend time. They are timeless classics that can be worn on any occasion, from everyday elegance to special moments in life.

## Versatile Elegance

Explore the versatility of our Gold Vermeil jewelry. From delicate necklaces to statement earrings, our collection offers a wide range of styles that complement various outfits and personal styles."