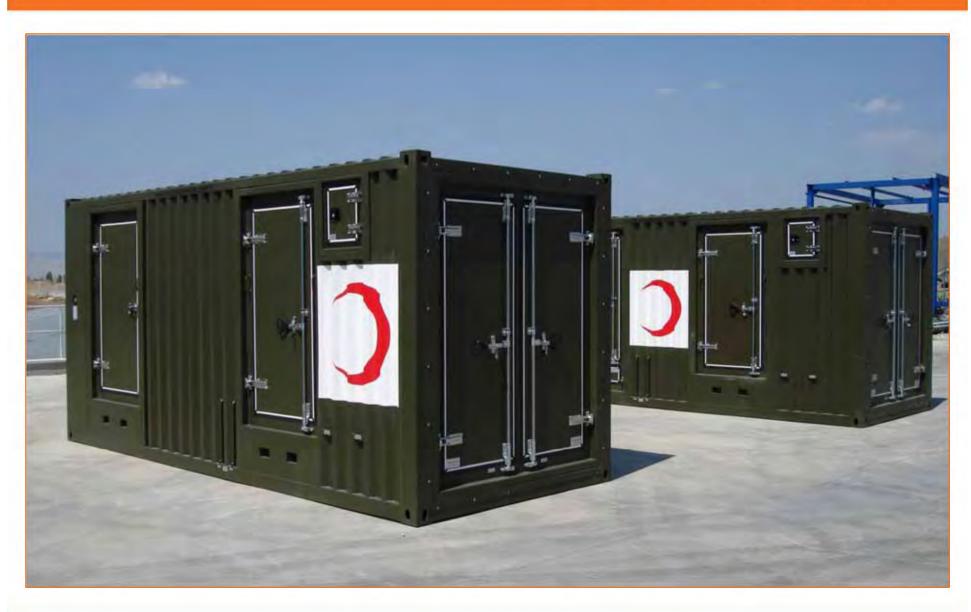

# Type of Work:

Mobile Hospital with 25 Unit of Containers

# **Scope of Work:**

Supply of Containers with all container elements, external walls painting, PVC windows frames, PVC floor covering, electrical and sanitary installation materials, all internal and external doors.