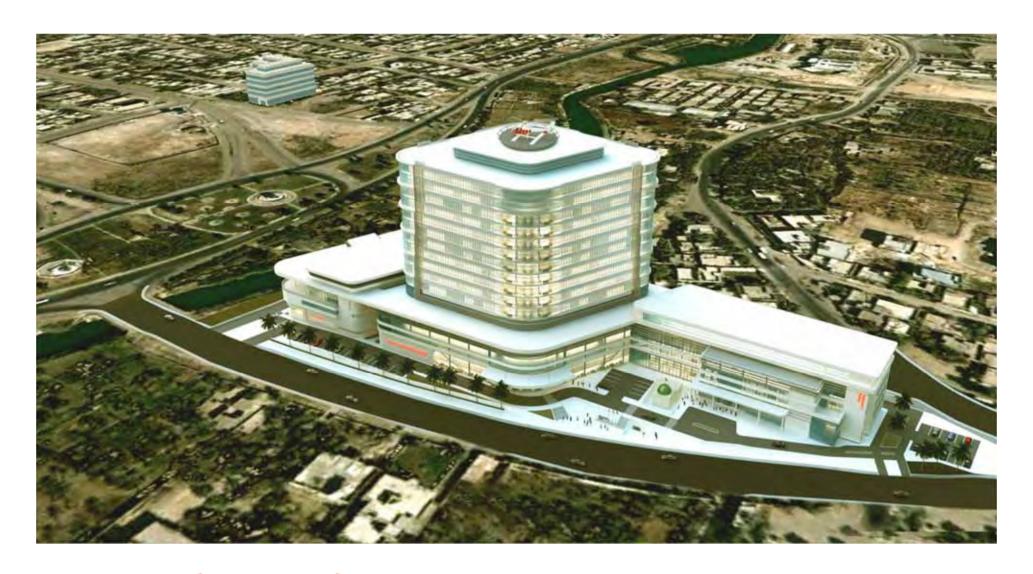

#### Type of Work:

Turnkey Concrete Hospital Building and Concrete Residential Building for Hospital Staff

#### **Scope of Work:**

Construction of Hospital Building and Residential Building for hospital taff including; medical equipments, furnitures with mechanical-electrical installations, medical information systems, nurse calling system, supply of medical gas system with installation, education and maintenance for one year.

#### **Total Site Area:**

16.800 m<sup>2</sup>

#### **Total Building Area:**

58.000 m<sup>2</sup>