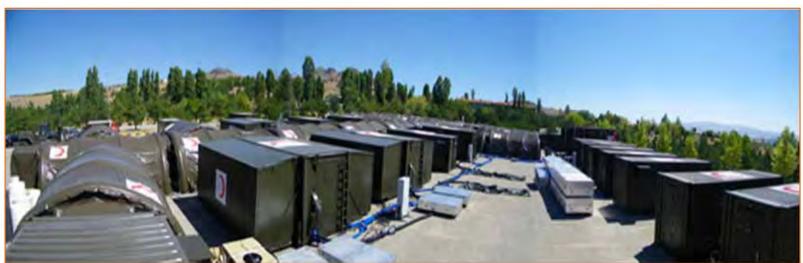

# MOBILE HOSPITAL TURKEY

# Type of Work:

Mobile Hospital with 25 Unit of Containers

# **Scope of Work:**

Supply of Containers with all container elements, external walls painting, PVC windows frames, PVC floor covering, electrical and sanitary installation materials, all internal and external doors.