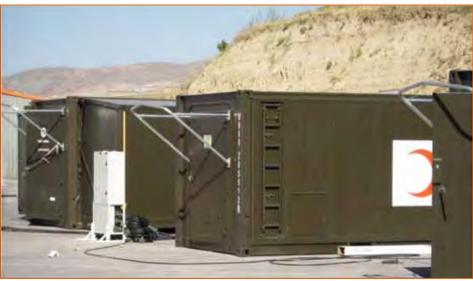

# MOBILE HOSPITAL TURKEY

# Type of Work:

Mobile Hospital with 25 Unit of Containers

# **Scope of Work:**

Supply of Containers with all container elements, external walls painting, PVC windows frames, PVC floor covering, electrical and sanitary installation materials, all internal and external doors.