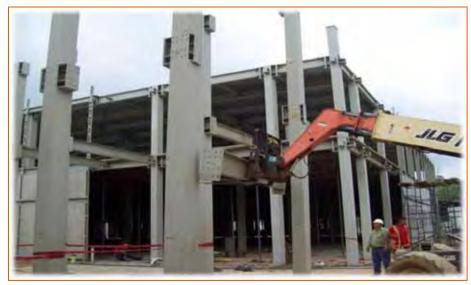

### Type of Work:

Steel construction 4 hospital buildings (Each 160 bed)

### **Scope of Work:**

Supply of hospital buildings, including; steel framing, assembly workmanship in Venezuela.

#### **Duration of the Work:**

March-November 2012

**Total Building Area** 

57,800 m<sup>2</sup>