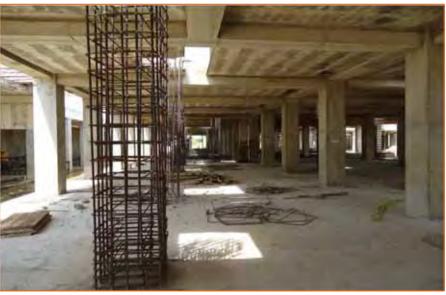

### Type of Work:

Steel construction 4 hospital buildings (Each 160 bed)

### **Scope of Work:**

Supply of hospital buildings, including; steel framing, assembly workmanship in Venezuela.

#### **Duration of the Work:**

March-November 2012

**Total Building Area** 

57,800 m<sup>2</sup>