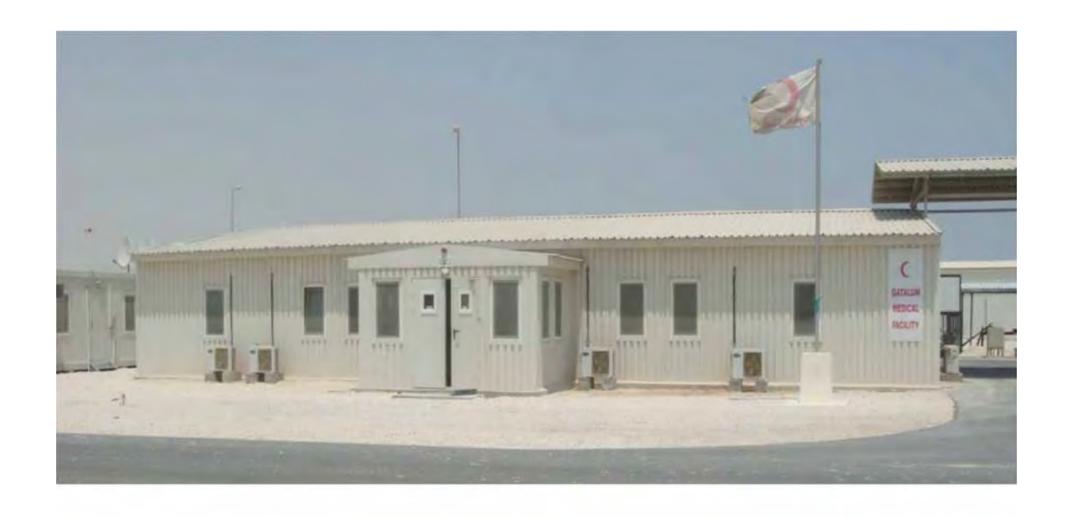

# HEALTH CENTER DOHA / QATAR

### HEALTH CENTER DOHA / QATAR

### Type of Work:

Health Center and Nursery Building

### **Scope of Work:**

Supply of Modular Prefabricated Building elements, PVC White window frames, swats, sunblind, all internal and external doors, electrical and sanitary installation materials, PVC floor covering, emergency lightening, all custom duties in Turkey, all assembly works.

#### **Duration of the Work:**

August 2008

### **Total Building Area:**

406,97 m2