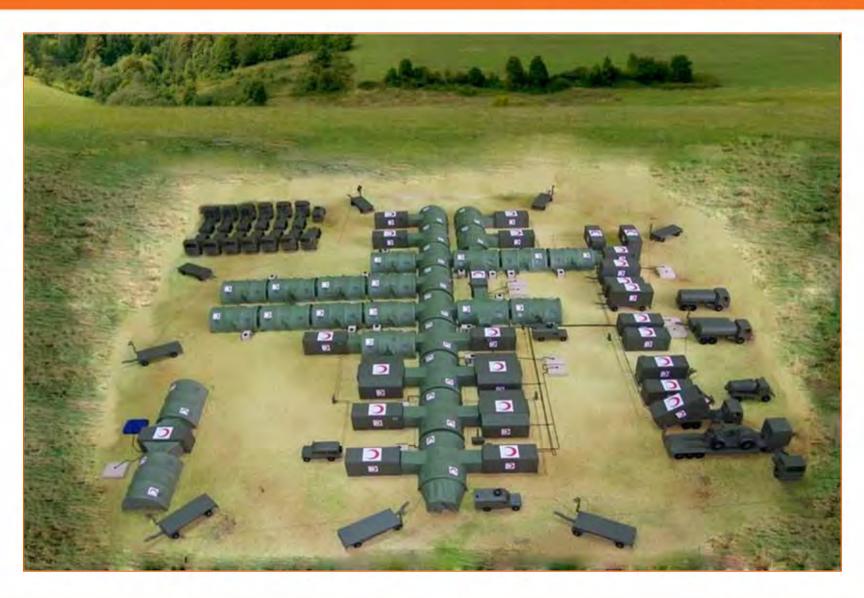

Project consist of two facilities "Surgical Field Hospital" and "Mobile First Aid Station". Structure is made from aluminum and steel containers and inflatable tents. All the units of the system are transported by tactical wheeled vehicles which are also supplied within the scope of the project.

### **Surgical Field Hospital**

Surgical field hospital is a mobile hospital with 30 Beds and an intensive care unit, where advanced surgical treatments, first aid, bleed stopping, life, and organ saving activities are performed.

The hospital is in modular structure and has a capacity to perform concurrently 4 surgical operations and intensive care with a unit having 6 intensive care beds. The hospital has 30 beds, besides 6 intensive care beds. It is possible to increase capacity up to 60 beds.

system has been designed as modular structure.

Emergency service and surgery rooms of the hospital can be made functional within 2 hours.

## **Mobile First Aid Station (MFAS)**

Mobile first aid station, is the first aid center, where triage treatment is made for patients, applying necessary cures to lightly injured, walking wounded ones and be dispatched to the front thereafter, emergency first aid, advanced life support and bleed stopping surgery is applied as life saver to the seriously wounded ones and enabling the patients are quickly dispatched to the rear hospitals and consequent discharging preparations are performed for this intention.

First aid station is in modular structure and has a capacity to utilize performing of concurrently 2 emergency treatments and operations as well as being able to apply care and treatment to total 20 patients as 6 intensive care and 14 bedfast cares.

Triage tent and four dependent units of the First Aid Station can be made functional within 1 hour 15 minutes.

■ HEAD OFFICE: ■ FACTORY:

Aşağı öveçler Mahallesi 1325. Sokak No:6, 06460, Ankara / TÜRKİYE