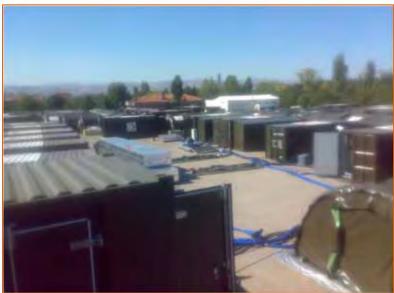

# MOBILE HOSPITAL TURKEY

This is the first mobile surgical hospital and mobile first aid station of Turkey, to be used by Turkish Armed Forces during war and peace, as per the contract signed with T.R. Ministry of Defense Under secretariat for Defense Industries.

Project consist of two facilities "Surgical Field Hospital" and "Mobile First Aid Station". Structure is made from aluminum and steel containers and inflatable tents. All the units of the system are transported by tactical wheeled vehicles which are also supplied within the scope of the project.