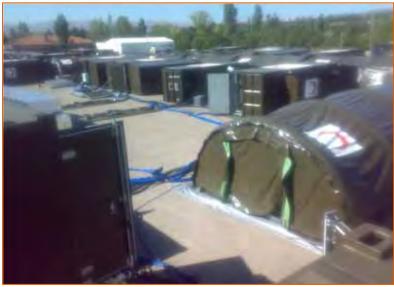

# MOBILE HOSPITAL TURKEY

This is the first mobile surgical hospital and mobile first aid station of Turkey, to be used by Turkish Armed Forces during war and peace, as per the contract signed with T.R. Ministry of Defense Under secretariat for Defense Industries.

Project consist of two facilities "Surgical Field Hospital" and "Mobile First Aid Station". Structure is made from aluminum and steel containers and inflatable tents. All the units of the system are transported by tactical wheeled vehicles which are also supplied within the scope of the project.

## **Mobile First Aid Station (MFAS)**

Mobile first aid station, is the first aid center, where triage treatment is made for patients, applying necessary cures to lightly injured, walking wounded ones and be dispatched to the front thereafter, emergency first aid, advanced life support and bleed stopping surgery is applied as life saver to the seriously wounded ones and enabling the patients are quickly dispatched to the rear hospitals and consequent discharging preparations are performed for this intention.

Triage tent and four dependent units of the First Aid Station can be made functional within 1 hour 15 minutes.

■ HEAD OFFICE: ■ FACTORY:

Aşağı öveçler Mahallesi 1325. Sokak No:6, 06460, Ankara / TÜRKİYE