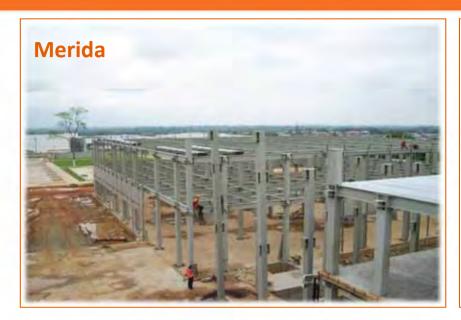

### Type of Work:

Steel construction 4 hospital buildings (Each 160 bed)

### **Scope of Work:**

Supply of hospital buildings, including; steel framing, assembly workmanship in Venezuela.

#### **Duration of the Work:**

March-November 2012

**Total Building Area** 

57,800 m<sup>2</sup>