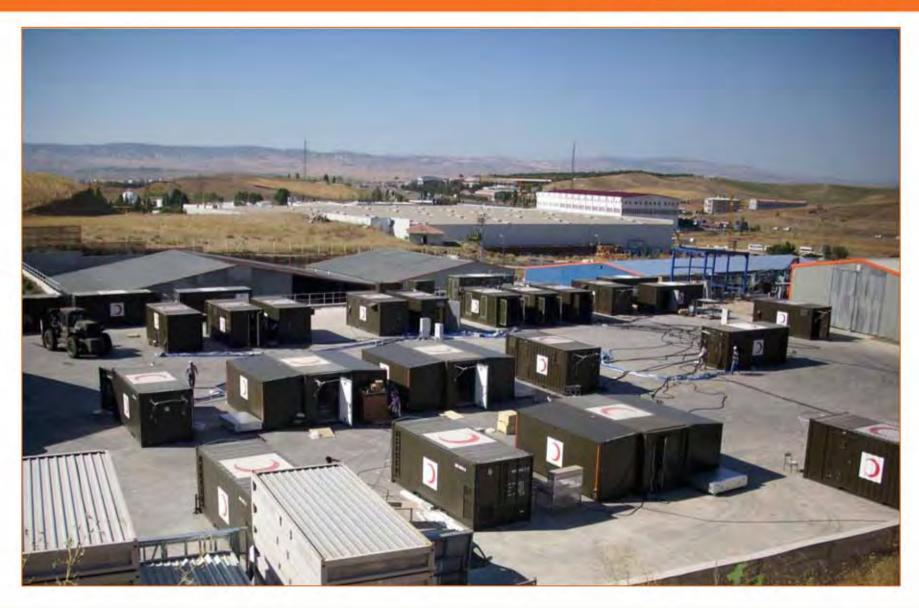

# MOBILE HOSPITAL TURKEY

This is the first mobile surgical hospital and mobile first aid station of Turkey, to be used by Turkish Armed Forces during war and peace, as per the contract signed with T.R. Ministry of Defense Under secretariat for Defense Industries.

Project consist of two facilities "Surgical Field Hospital" and "Mobile First Aid Station". Structure is made from aluminum and steel containers and inflatable tents. All the units of the system are transported by tactical wheeled vehicles which are also supplied within the scope of the project.