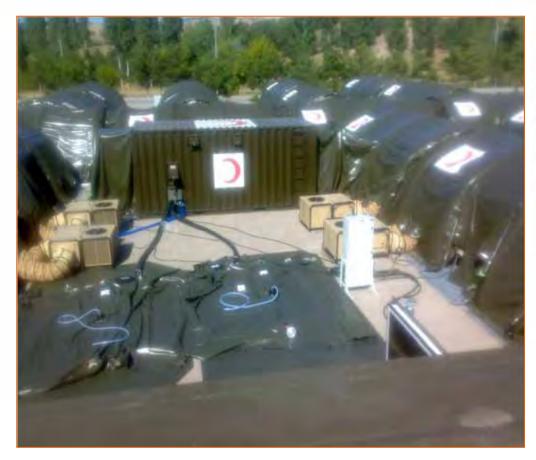

# MOBILE HOSPITAL TURKEY

This is the first mobile surgical hospital and mobile first aid station of Turkey, to be used by Turkish Armed Forces during war and peace, as per the contract signed with T.R. Ministry of Defense Under secretariat for Defense Industries.

Project consist of two facilities "Surgical Field Hospital" and "Mobile First Aid Station". Structure is made from aluminum and steel containers and inflatable tents. All the units of the system are transported by tactical wheeled vehicles which are also supplied within the scope of the project.

### **Surgical Field Hospital**

Surgical field hospital is a mobile hospital with 30 Beds and an intensive care unit, where advanced surgical treatments, first aid, bleed stopping, life, and organ saving activities are performed.

## **Mobile First Aid Station (MFAS)**

Mobile first aid station, is the first aid center, where triage treatment is made for patients, applying necessary cures to lightly injured, walking wounded ones and be dispatched to the front thereafter, emergency first aid, advanced life support and bleed stopping surgery is applied as life saver to the seriously wounded ones and enabling the patients are quickly dispatched to the rear hospitals and consequent discharging preparations are performed for this intention.