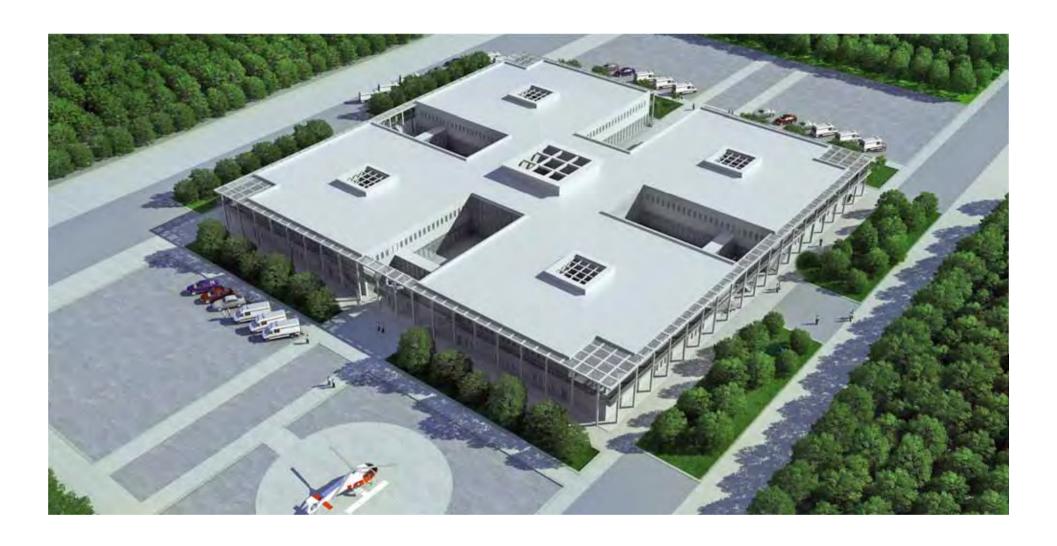

#### Type of Work:

Turnkey Concrete Hospital Building and Concrete Residential Building for Hospital Staff

#### **Scope of Work:**

Construction of Hospital Building and Residential Building for hospital taff including; medical equipments, furnitures with mechanical-electrical installations, medical information systems, nurse calling system, supply of medical gas system with installation, education and maintenance for one year.

#### **Total Site Area:**

16.800 m<sup>2</sup>

#### **Total Building Area:**

58.000 m<sup>2</sup>