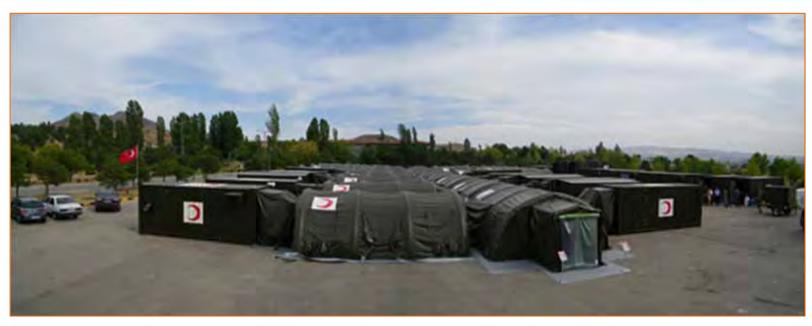

# MOBILE HOSPITAL TURKEY

# MOBILE HOSPITAL TURKEY

This is the first mobile surgical hospital and mobile first aid station of Turkey, to be used by Turkish Armed Forces during war and peace, as per the contract signed with T.R. Ministry of Defense Under secretariat for Defense Industries.

Project consist of two facilities "Surgical Field Hospital" and "Mobile First Aid Station". Structure is made from aluminum and steel containers and inflatable tents. All the units of the system are transported by tactical wheeled vehicles which are also supplied within the scope of the project.