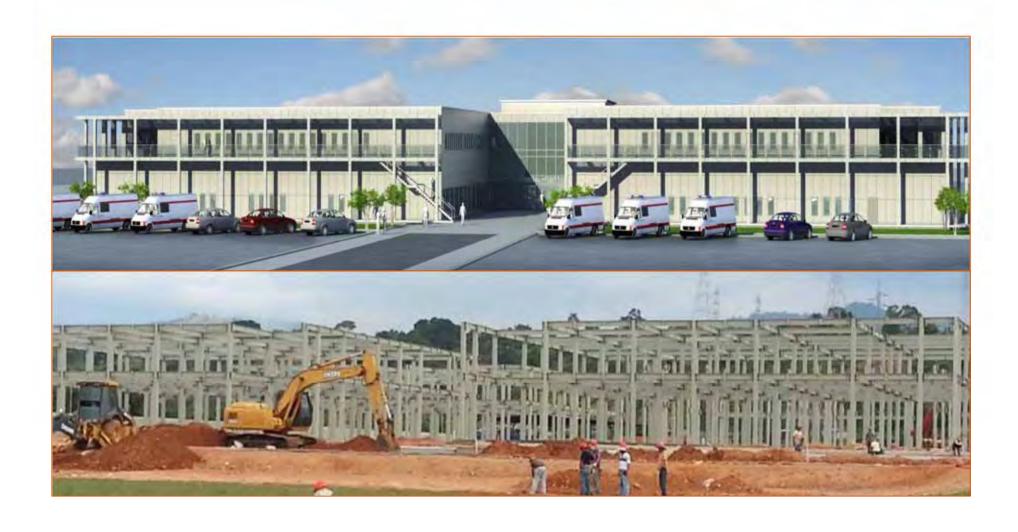

### Type of Work:

Steel construction 4 hospital buildings (Each 160 bed)

### **Scope of Work:**

Supply of hospital buildings, including; steel framing, assembly workmanship in Venezuela.

#### **Duration of the Work:**

March-November 2012

**Total Building Area** 

57,800 m<sup>2</sup>