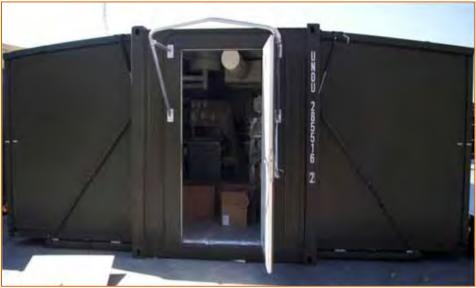

# MOBILE HOSPITAL TURKEY

# Type of Work:

Mobile Hospital with 25 Unit of Containers

# **Scope of Work:**

Supply of Containers with all container elements, external walls painting, PVC windows frames, PVC floor covering, electrical and sanitary installation materials, all internal and external doors.