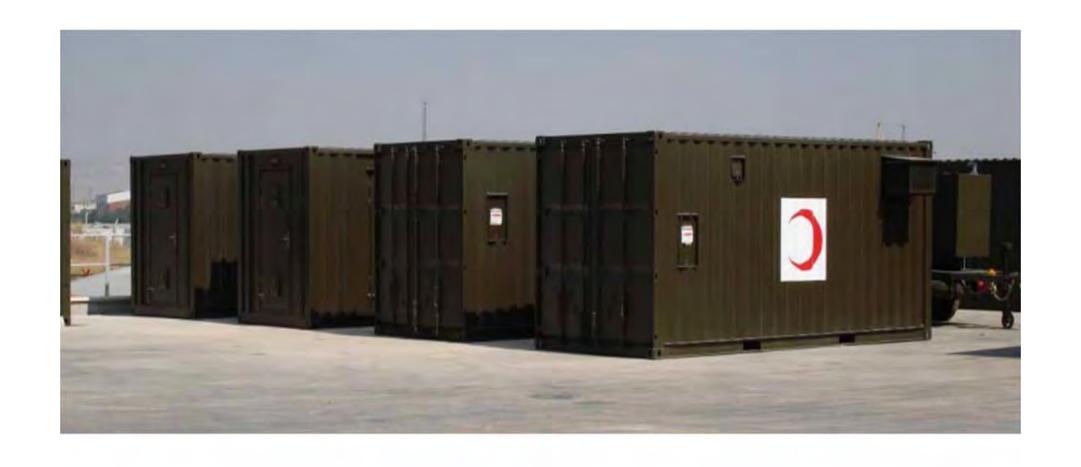

# MOBILE HOSPITAL TURKEY

This is the first mobile surgical hospital and mobile first aid station of Turkey, to be used by Turkish Armed Forces during war and peace, as per the contract signed with T.R. Ministry of Defense Under secretariat for Defense Industries.

Project consist of two facilities "Surgical Field Hospital" and "Mobile First Aid Station". Structure is made from aluminum and steel containers and inflatable tents. All the units of the system are transported by tactical wheeled vehicles which are also supplied within the scope of the project.