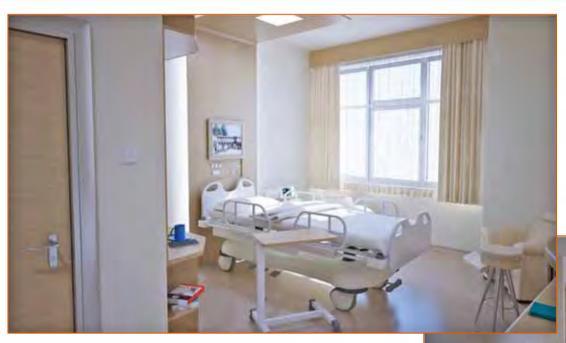

#### Type of Work:

Turnkey Concrete Hospital Building and Concrete Residential Building for Hospital Staff

#### **Scope of Work:**

Construction of Hospital Building and Residential Building for hospital taff including; medical equipments, furnitures with mechanical-electrical installations, medical information systems, nurse calling system, supply of medical gas system with installation, education and maintenance for one year.

#### **Total Building Area:**

58.000 m<sup>2</sup>