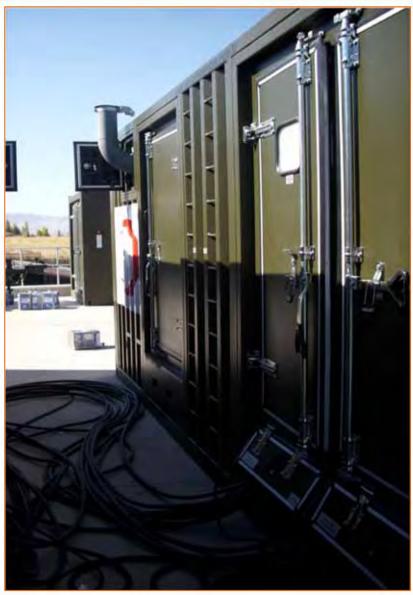

# MOBILE HOSPITAL TURKEY

This is the first mobile surgical hospital and mobile first aid station of Turkey, to be used by Turkish Armed Forces during war and peace, as per the contract signed with T.R. Ministry of Defense Under secretariat for Defense Industries.

Project consist of two facilities "Surgical Field Hospital" and "Mobile First Aid Station". Structure is made from aluminum and steel containers and inflatable tents. All the units of the system are transported by tactical wheeled vehicles which are also supplied within the scope of the project.