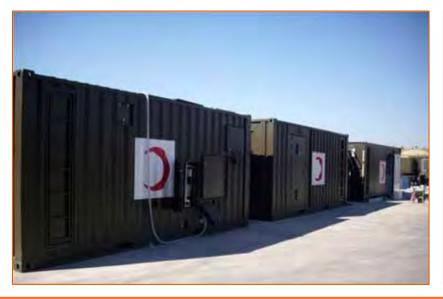

# MOBILE HOSPITAL TURKEY

# Type of Work:

Mobile Hospital with 25 Unit of Containers

# **Scope of Work:**

Supply of Containers with all container elements, external walls painting, PVC windows frames, PVC floor covering, electrical and sanitary installation materials, all internal and external doors.