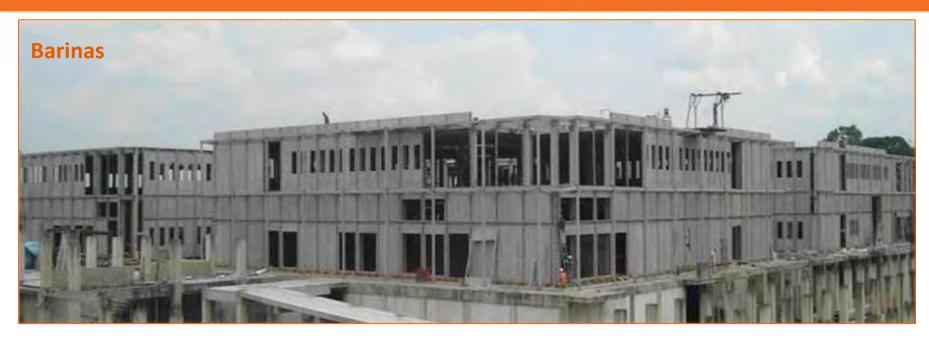

### Type of Work:

Steel construction 4 hospital buildings (Each 160 bed)

### **Scope of Work:**

Supply of hospital buildings, including; steel framing, assembly workmanship in Venezuela.

#### **Duration of the Work:**

March-November 2012

**Total Building Area** 

57,800 m<sup>2</sup>