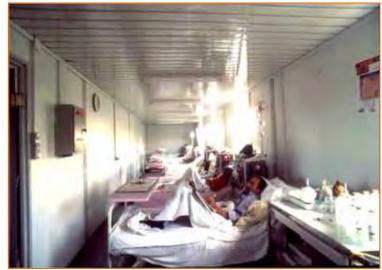

# MOBILE HOSPITAL TURKEY

## **Mobile First Aid Station (MFAS)**

Mobile first aid station, is the first aid center, where triage treatment is made for patients, applying necessary cures to lightly injured, walking wounded ones and be dispatched to the front thereafter, emergency first aid, advanced life support and bleed stopping surgery is applied as life saver to the seriously wounded ones and enabling the patients are quickly dispatched to the rear hospitals and consequent discharging preparations are performed for this intention.

First aid station is in modular structure and has a capacity to utilize performing of concurrently 2 emergency treatments and operations as well as being able to apply care and treatment to total 20 patients as 6 intensive care and 14 bedfast cares.