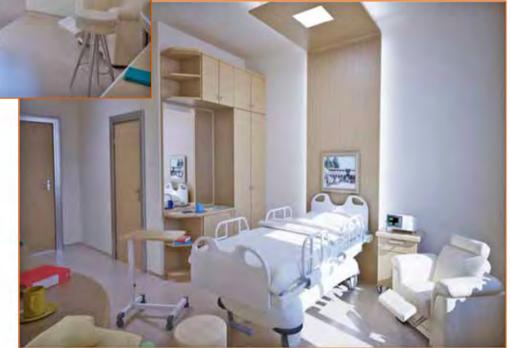

#### Type of Work:

Turnkey Concrete Hospital Building and Concrete Residential Building for Hospital Staff

#### **Scope of Work:**

Construction of Hospital Building and Residential Building for hospital taff including; medical equipments, furnitures with mechanical-electrical installations, medical information systems, nurse calling system, supply of medical gas system with installation, education and maintenance for one year.

#### **Total Building Area:**

58.000 m<sup>2</sup>