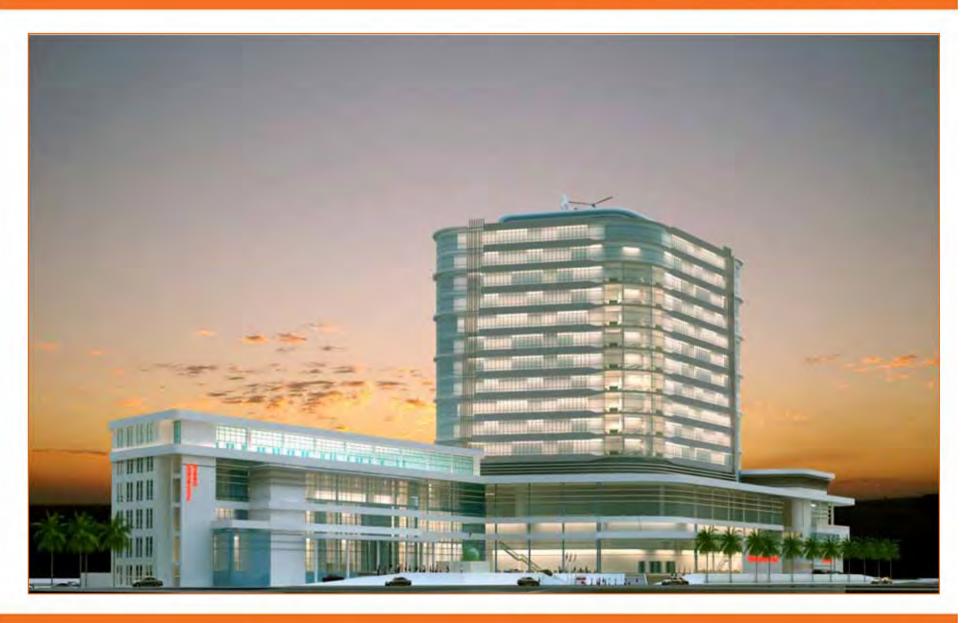

#### Type of Work:

Turnkey Concrete Hospital Building and Concrete Residential Building for Hospital Staff

#### **Scope of Work:**

Construction of Hospital Building and Residential Building for hospital taff including; medical equipments, furnitures with mechanical-electrical installations, medical information systems, nurse calling system, supply of medical gas system with installation, education and maintenance for one year.

#### **Total Site Area:**

16.800 m<sup>2</sup>

#### **Total Building Area:**

58.000 m<sup>2</sup>