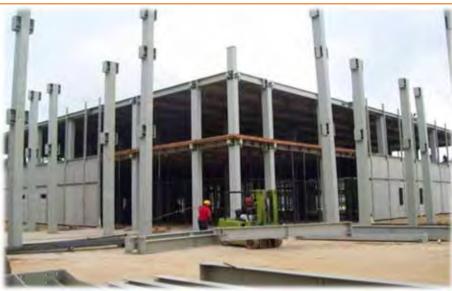

### Type of Work:

Steel construction 4 hospital buildings (Each 160 bed)

### **Scope of Work:**

Supply of hospital buildings, including; steel framing, assembly workmanship in Venezuela.

#### **Duration of the Work:**

March-November 2012

**Total Building Area** 

57,800 m<sup>2</sup>