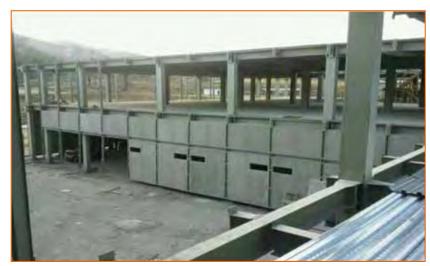

### Type of Work:

Steel construction 4 hospital buildings (Each 160 bed)

### **Scope of Work:**

Supply of hospital buildings, including; steel framing, assembly workmanship in Venezuela.

#### **Duration of the Work:**

March-November 2012

**Total Building Area** 

57,800 m<sup>2</sup>