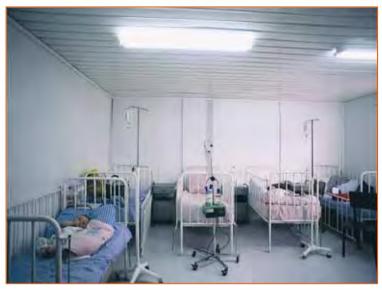

# MOBILE HOSPITAL TURKEY

# Type of Work:

Mobile Hospital with 25 Unit of Containers

### **Surgical Field Hospital**

Surgical field hospital is a mobile hospital with 30 Beds and an intensive care unit, where advanced surgical treatments, first aid, bleed stopping, life, and organ saving activities are performed.

The hospital is in modular structure and has a capacity to perform concurrently 4 surgical operations and intensive care with a unit having 6 intensive care beds. The hospital has 30 beds, besides 6 intensive care beds. It is possible to increase capacity up to 60 beds.