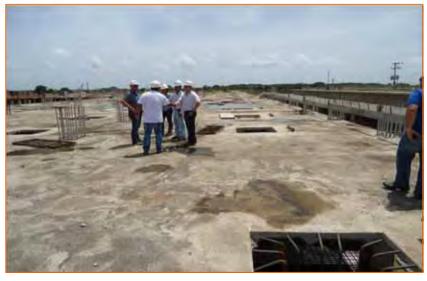

### Type of Work:

Steel construction 4 hospital buildings (Each 160 bed)

### **Scope of Work:**

Supply of hospital buildings, including; steel framing, assembly workmanship in Venezuela.

#### **Duration of the Work:**

March-November 2012

**Total Building Area** 

57,800 m<sup>2</sup>