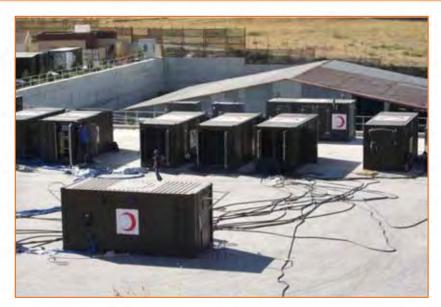

# MOBILE HOSPITAL TURKEY

# Type of Work:

Mobile Hospital with 25 Unit of Containers

# **Scope of Work:**

Supply of Containers with all container elements, external walls painting, PVC windows frames, PVC floor covering, electrical and sanitary installation materials, all internal and external doors.