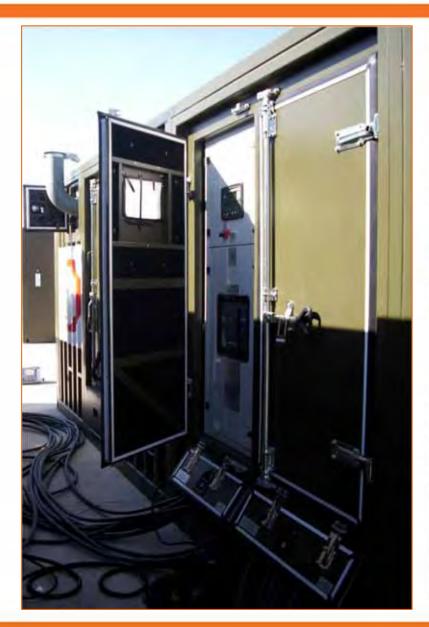

# MOBILE HOSPITAL TURKEY

# Type of Work:

Mobile Hospital with 25 Unit of Containers

# **Scope of Work:**

Supply of Containers with all container elements, external walls painting, PVC windows frames, PVC floor covering, electrical and sanitary installation materials, all internal and external doors.