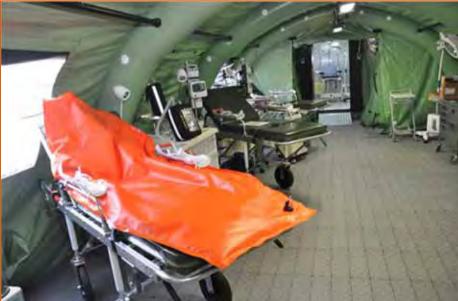

### **Surgical Field Hospital**

Surgical field hospital is a mobile hospital with 30 Beds and an intensive care unit, where advanced surgical treatments, first aid, bleed stopping, life, and organ saving activities are performed.

The hospital is in modular structure and has a capacity to perform concurrently 4 surgical operations and intensive care with a unit having 6 intensive care beds. The hospital has 30 beds, besides 6 intensive care beds. It is possible to increase capacity up to 60 beds.

system has been designed as modular structure.

Emergency service and surgery rooms of the hospital can be made functional within 2 hours.