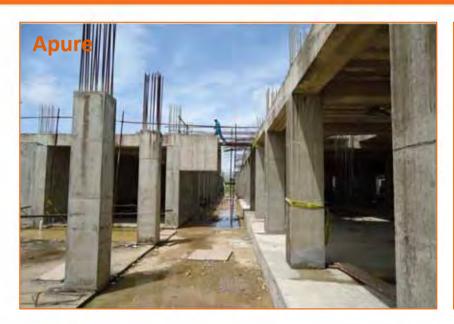

### Type of Work:

Steel construction 4 hospital buildings (Each 160 bed)

### **Scope of Work:**

Supply of hospital buildings, including; steel framing, assembly workmanship in Venezuela.

#### **Duration of the Work:**

March-November 2012

**Total Building Area** 

57,800 m<sup>2</sup>