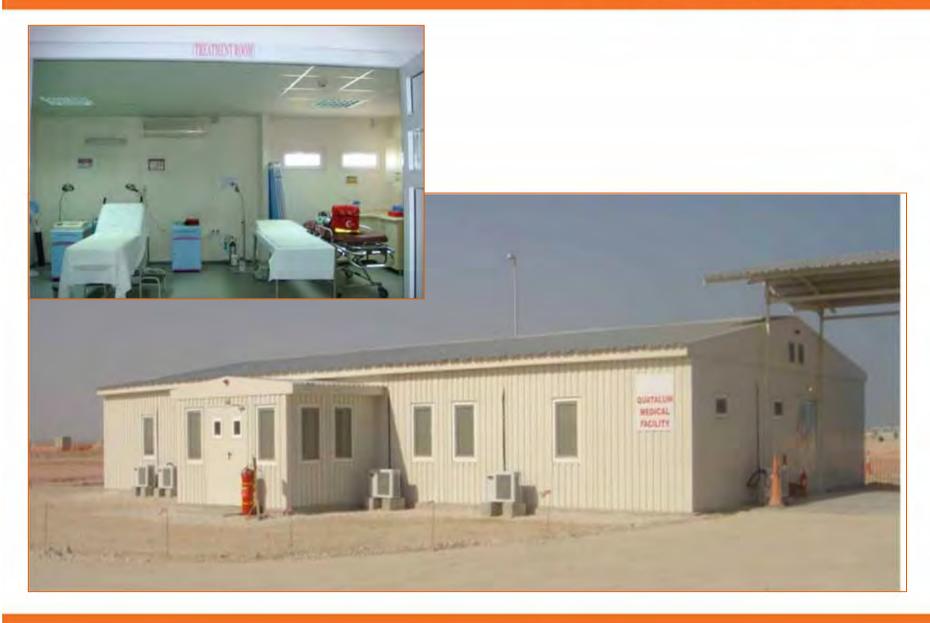

# MOBILE HOSPITAL TURKEY

# Type of Work:

Mobile Hospital with 25 Unit of Containers

# **Scope of Work:**

Supply of Containers with all container elements, external walls painting, PVC windows frames, PVC floor covering, electrical and sanitary installation materials, all internal and external doors.

#### **Duration of the Work:**

February-July 2010

# MOBILE HOSPITAL TURKEY

This is the first mobile surgical hospital and mobile first aid station of Turkey, to be used by Turkish Armed Forces during war and peace, as per the contract signed with T.R. Ministry of Defense Under secretariat for Defense Industries.