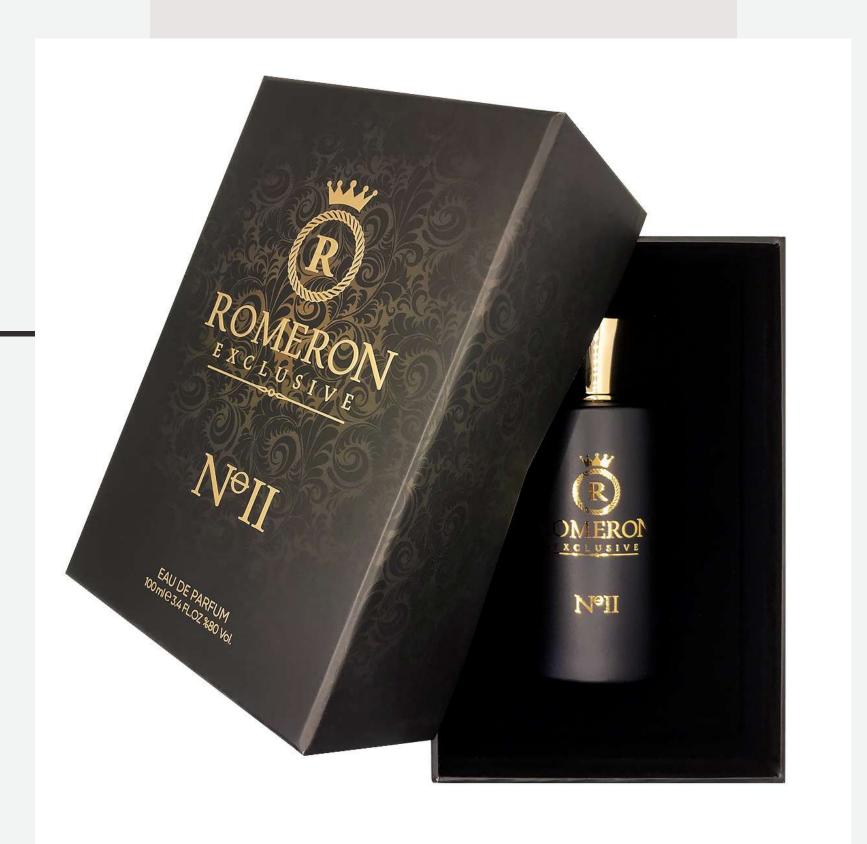

## **EXCLUSIVE Perfume Collection**

#### **EXCLUSIVE Perfume Collection**

There are six niche/unisex fragrances in EXCLUSIVE Perfume Collection.

NO I is a Amber Floral fragrance NO II is a Amber Woody fragrance NO III is a Aromatic Spicyfragrance NO IV is a Amber Woody fragrance NO V is a Amber Spicy fragrance NO VI is a Chypre Fruit fragrance

Capacity: 100ml