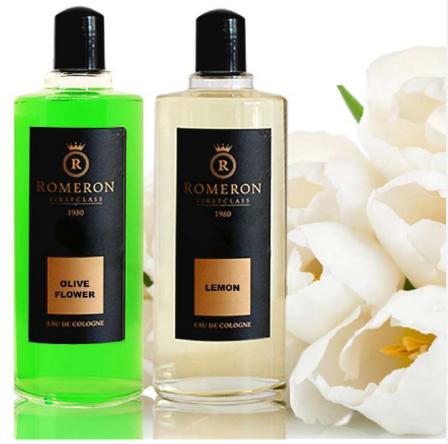

## Cologne Collection

# ROMERON Eau de Cologne ROMERON ROMERON

**EAU DE COLOGNE** 

LEMON

#### Romeron Cologne 250ml

Romeron Eau De Cologne is a series of extraordinary fragrance and care products that inspire the body, feelings and senses. Selected ingredients from nature that have a positive effect on the mood are combined to create new, surprising fragrances.

Scents
Green Lemon
Olive Flower
Bodrum Mandarin
Hagia Sophia Breeze
Uludag Wind
Honeysuckle
Sumela Flowers
Romeron Blue
Green Tea
Fig
Cinnamon