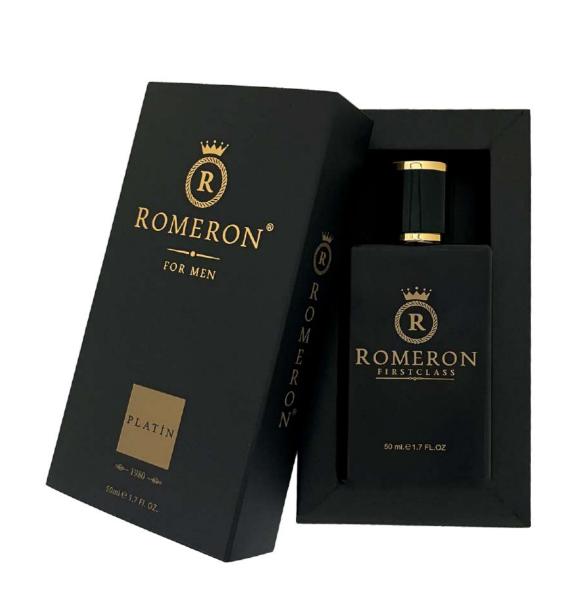

## PLATIN Perfume Collection

#### **PLATIN Men Perfume Collection**

Men's Eau de Parfum Collection. High quality versions of fragrance with a high concentration of fragrance oil.

For everyday wearable and most popular scents:

100 top men's fragrances inspired by the most prestigious perfumes on the market.

Capacity: 50ml