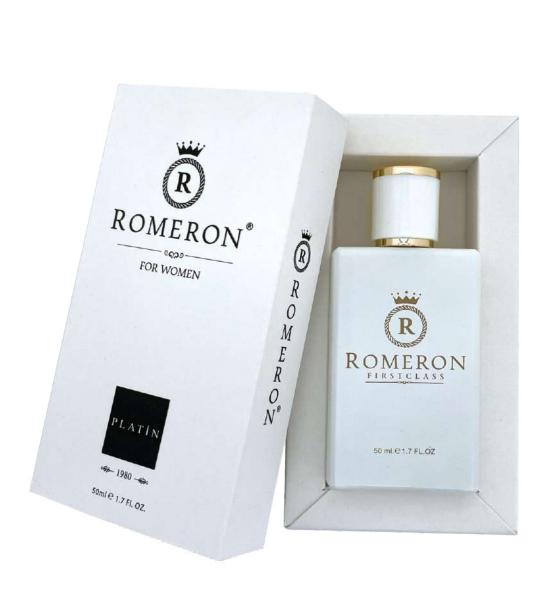

## PLATIN Perfume Collection

#### **PLATIN Women Perfume Collection**

Women's Eau de Parfum Collection. High quality versions of fragrance with a high concentration of fragrance oil.

For everyday wearable and most popular scents:

100 top women's fragrances inspired by the most prestigious perfumes on the market.

Capacity: 50ml