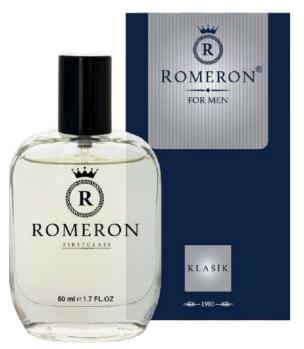

## KLASIK Perfume Collection

#### **KLASIK Perfume Collection**

Men's and Women's Eau de Toilette Collection. High quality versions of fragrance with a high concentration of fragrance oil.

For everyday wearable and most popular scents:

200 top men's and women's fragrances inspired by the most prestigious perfumes on the market.

Capacity: 50ml