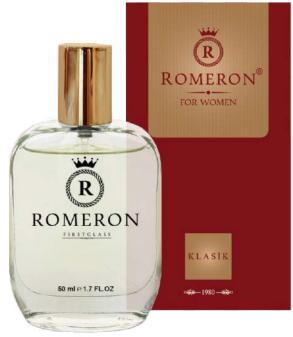

## KLASIK Perfume Collection

#### **KLASIK Perfume Collection**

Men's and Women's Eau de Toilette Collection. High quality versions of fragrance with a high concentration of fragrance oil.

For everyday wearable and most popular scents:

200 top men's and women's fragrances inspired by the most prestigious perfumes on the market.

Capacity: 50ml