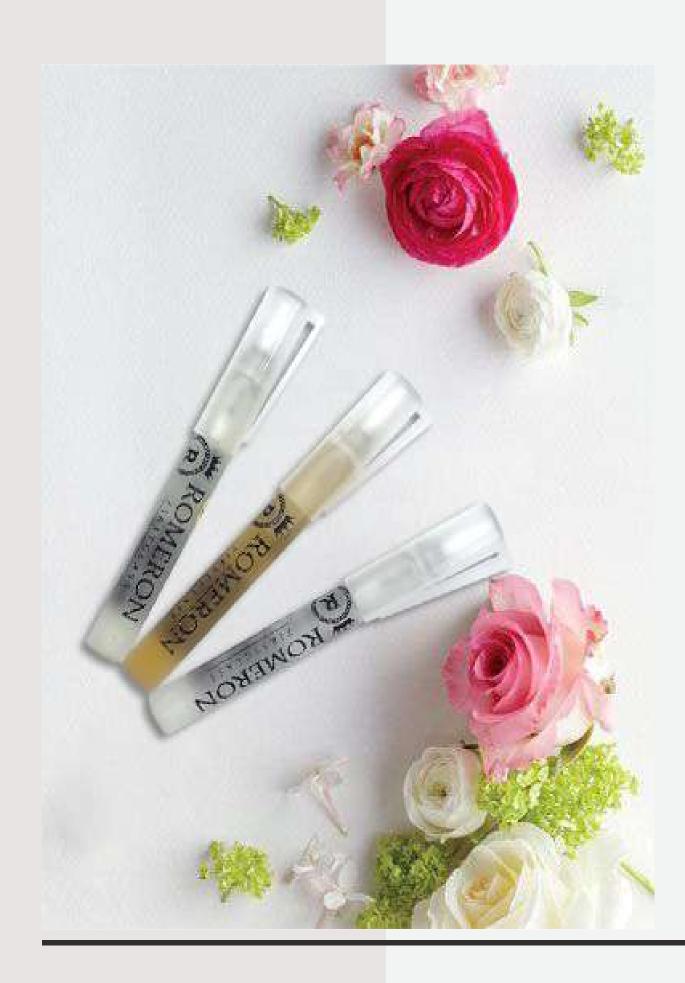

## Pen Perfume Collection

#### Romeron Pen Perfume Collection

Eau de Parfum Collection. High quality versions of fragrance with a high concentration of fragrance oil.

For everyday wearable and most popular scents:

200 top men's and women's fragrances inspired by the most prestigious perfumes on the market.

Capacity: 8ml