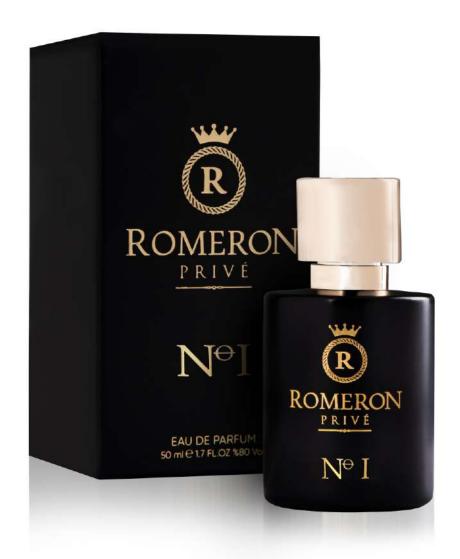

## PRIVÉ Perfume Collection

#### PRIVÉ Perfume Collection

There are eight niche/unisex fragrances in PRIVÉ Perfume Collection.

NO I is a Amber fragrance
NO II is a Aromatic Fougere fragrance
NO III is a Chypre Fruity fragrance
NO IV is a Amber fragrance
NO V is a Amber Woody fragrance
NO VI is a Woody Aromatic fragrance
NO VII is a Amber Floral fragrance
NO VIII is a Amber Vanilla fragrance

Capacity: 50ml