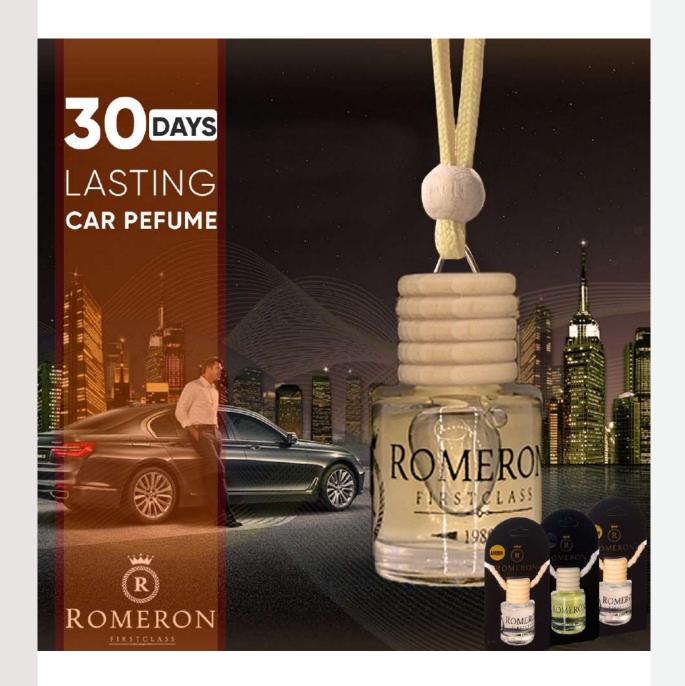

## Car Perfume Collection

#### Romeron Car Perfume 8ml

Life is a journey, enjoy the ride with this car perfume based on the amazing scents. The fragrance lasts up to 6-8 weeks.

Scents

Tropical
Vanilla
SandalWood
Lavender
Jasmine
Melon

Green Tea

Tom Ford Black Orchid

Mango

White Soap

Amber

Ocean

Chocolate

Honeysuckle-Orchid

Poudree Istanbul

Cappadocia

Antalya