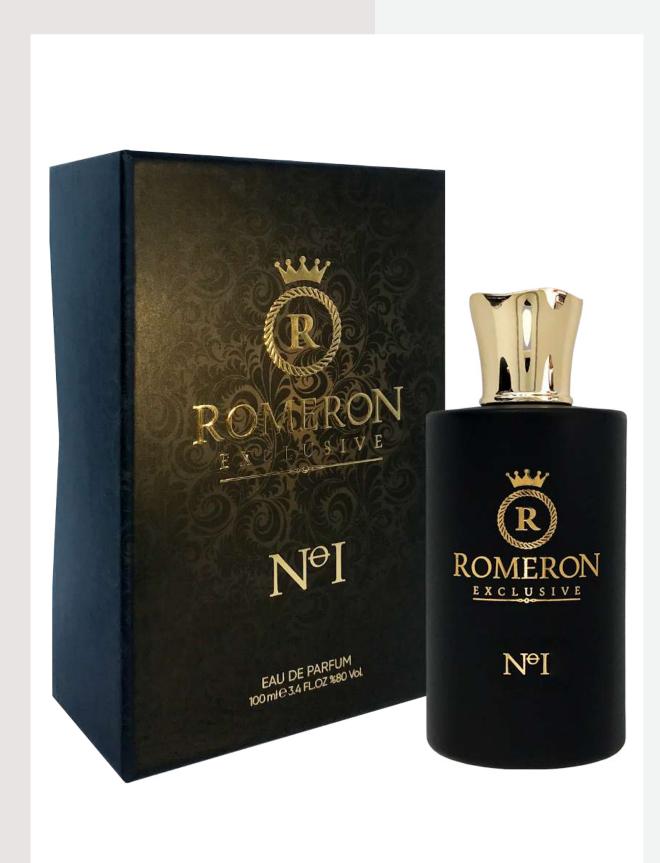

## **EXCLUSIVE Perfume Collection**

#### **EXCLUSIVE Perfume Collection**

There are six niche/unisex fragrances in EXCLUSIVE Perfume Collection.

NO I is a Amber Floral fragrance NO II is a Amber Woody fragrance NO III is a Aromatic Spicyfragrance NO IV is a Amber Woody fragrance NO V is a Amber Spicy fragrance NO VI is a Chypre Fruit fragrance

Capacity: 100ml