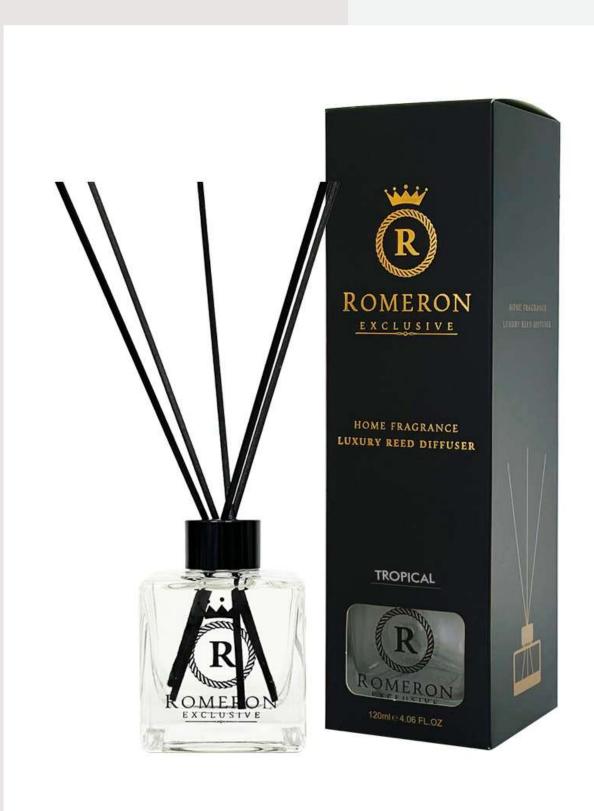

## Reed Diffuser Collection

#### Romeron Reed Diffuser

Let yourself fall in love with our reed diffusers as in the old asian traditions, inspired in their enormous wealth and customs, transforming that wise in what our sophisticated fragrances drops are.

#### <u>Scents</u>

Tropical Vanilla

SandalWood

Lavender

Jasmine Melon

Green Tea

Tom Ford Black Orchid

Mango

White Soap

Amber

Capacity: 120ml 50ml

Ocean

Chocolate

Honeysuckle-Orchid

Poudree

Istanbul

Cappadocia

Antalya

Bacarat

Erba Pura