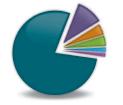

### ••• AN AUDIENCE MAINLY EUROPEAN

Most of the EUROPAGES visitors are Europeans, however the Asian audience is growing strongly. Almost all visitors are looking for products, services, suppliers or business partners from EU.

Europe • 78,7%
 Asia • 10,1%
 South America • 4,4%
 Africa • 3,9%
 North America • 1,5%
 Other countries • 1,3%

Source: Sitestat, 2010