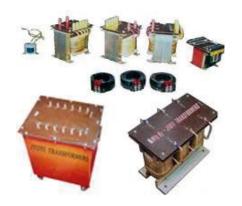

#### **TRANSFORMERS**

- · All types of custom-made transformers
  - > Electromagnetic
  - > Capacitor
  - > Optical