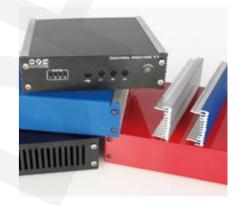

#### METAL HOUSINGS

- Mechanical
  - > Bending
  - > Punching
  - > Welding
  - > Laser
- Surface treatment
  - > Phosfate
  - > Powder coating