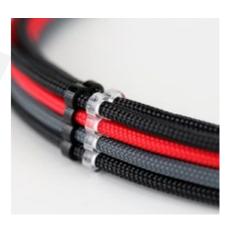

#### **CABLES / CABLE-HARNESSESS**

- Semi-or fully automatic cutting, stripping and crimping
- · Automatic labelling
- Welding
- · Harnesses on customer-specifications
- Worldwide sourcing
- Supply chain
- Packaging
- Logistics