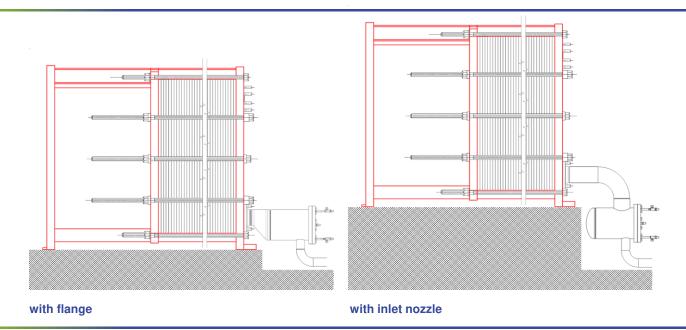

#### HS – highside float regulator as flangable version

In compact refrigeration systems or skids, capacity and size are two factors that are not always in harmony. We have therefore optimized the already established high-pressure float regulator types HS 30 and HS 40 for direct mounting on plate heat exchangers. Instead of a simple inlet nozzle on top of the housing, the HS can now be ordered with a matching flange on the housing side.

The flange sizes DN 100, DN 150 and DN 200 were chosen in order to be able to use almost all plate condensers available in industrial refrigeration with a flanged float.

The functionality of the control unit remains unaffected by the modification to the housing and can still be individually designed to meet your requirements.