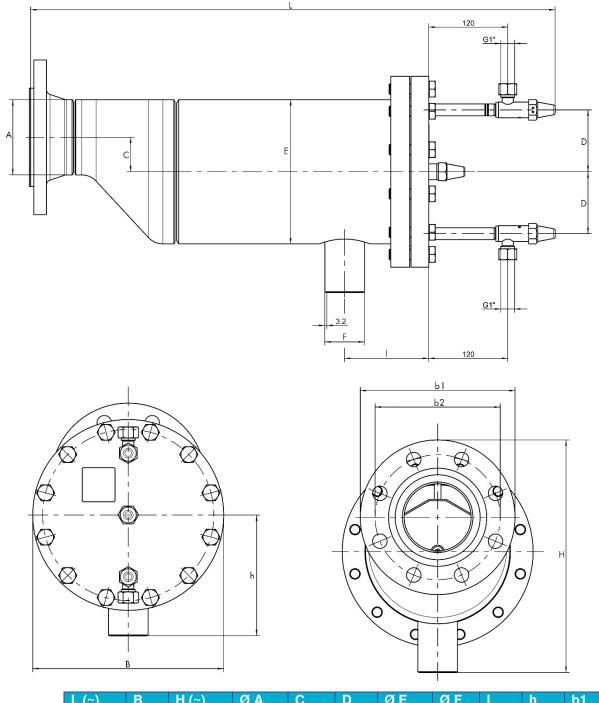

#### **Dimensions**

|            | L (~) | В   | H (~) | ØA    | С    | D   | ØE    | ØF   | 1   | h   | b1  | b2  |
|------------|-------|-----|-------|-------|------|-----|-------|------|-----|-----|-----|-----|
| HSF 30-100 | 797   | 290 | 353   | 114,3 | 52,4 | 94  | 219,1 | 60,3 | 128 | 184 | 235 | 190 |
| HSF 30-150 | 807   | 290 | 359   | 168,3 | 25,4 | 94  | 219,1 | 60,3 | 128 | 184 | 300 | 250 |
| HSF 40-150 | 951   | 400 | 483   | 168,3 | 77,8 | 147 | 323,9 | 88,9 | 158 | 255 | 300 | 250 |
| HSF 40-200 | 956   | 400 | 487   | 219,1 | 52,4 | 147 | 323,9 | 88,9 | 158 | 255 | 360 | 310 |

all figures in mm