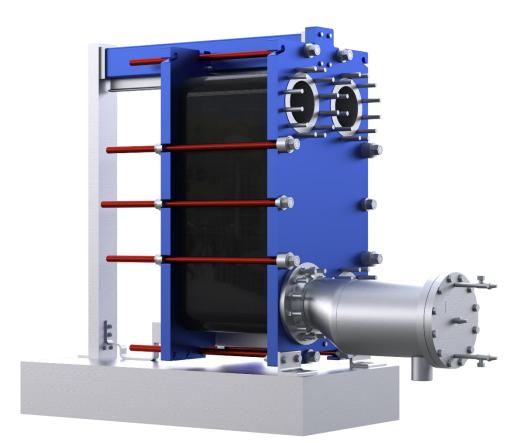

#### HS – highside float regulator as flangable version

In compact refrigeration systems or skids, capacity and size are two factors that are not always in harmony. We have therefore optimized the already established high-pressure float regulator types HS 30 and HS 40 for direct mounting on plate heat exchangers. Instead of a simple inlet nozzle on top of the housing, the HS can now be ordered with a matching flange on the housing side.

The high-pressure float regulator has been developed exclusively to meet the needs of the refrigeration industry. With its self-regulating mechanical operation, it is the lowest maintenance and most efficient way to expand condensed refrigerant. In addition, WITT high pressure float regulators replace the need for a high-pressure receiver due to their housing size.