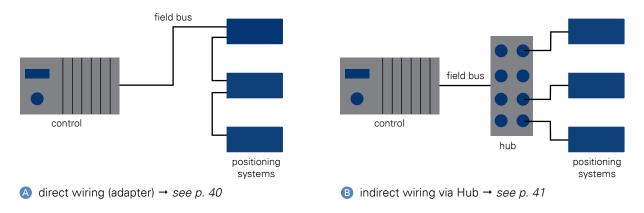

## HIPERDRIVE POSITIONING SYSTEMS

The HIPERDRIVE series facilitates both direct wiring and indirect wiring via a Hub (see p. 8 + 9).