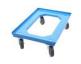

## **Accessories**

Hinged lid 600 x 400

Reference number: 01640011

**Dolly 8620** 

Reference number: 08860001

Dolly 6410 V1

Reference number: 08640009B

Dolly 6410 V1

Reference number: 08640009R