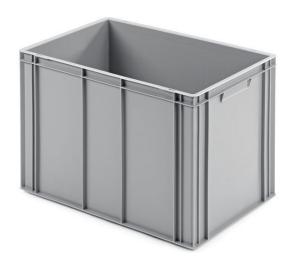

## **Technical Data**

Type: stacking box
Reference number: 01640424M
Shipping unit: 1 piece
Quantity per pallet: 16 Pieces
External dimensions (approx.): 600 x 400 mm
Height: 424 mm

Internal dimensions (approx.): 554 x 354 x 406 mm

Usable volume (approx.):

Weight (approx.):

Base design:

Description sides:

Colour:

Handles:

S6 Liter

4.16 kg

Closed

Closed

Closed

Iight grey

recessed grip

Material: PP

Identification: Company Logos and on request

Printing