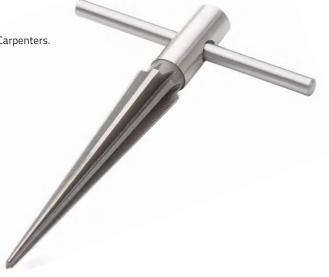

## Repairman's Taper Reamer

- Handy tool for Mechanics, Electricians, Plumbers, Machinist and Carpenters.
- Removes burs from small holes.
- Enlarge and countersinks holes in soft metals.

| ltem Code No. | Range         |
|---------------|---------------|
| ABM-CT-13630  | 1/8" to 1/2"  |
| ABM-CT-13631  | 1/8" to 5/8"  |
| ABM-CT-13632  | 3/16" to 7/8" |