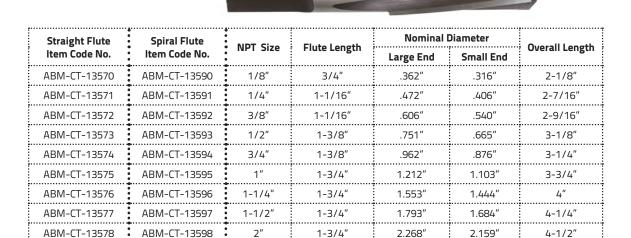

## **Taper Pipe Reamers**

- Designed for reaming holes to be tapped with american Standard Taper Pipe Taps (NPT).
- 3/4" Taper per foot.
- Provided with Squared shank but generally used by hand.
- Available with Straight or Spiral flutes and Square Shank.
- Made from High Speed Steel.

| Sets                            |                               |                               |                        |
|---------------------------------|-------------------------------|-------------------------------|------------------------|
| Straight Flute<br>Item Code No. | Spiral Flute<br>Item Code No. | Size                          | No. of Pcs.<br>in Sets |
| ABM-CT-13610                    | ABM-CT-13612                  | 3/8" , 1/2", 3/4" and 1"      | 4                      |
| ABM-CT-13611                    | ABM-CT-13613                  | 1/4", 3/8", 1/2", 3/4" and 1" | 5                      |