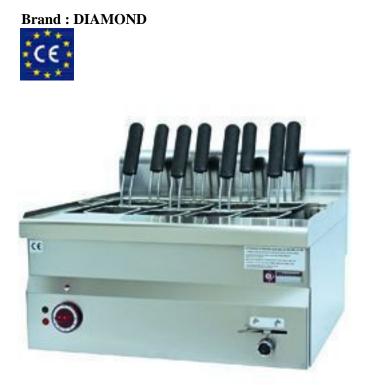

## Ref: E60/CP6T Electric pasta cooker, basin 30 liters -Top-

- Basin, dimensions 545x370x190 mm.
- Manufactured in stainless steel 18/10 AISI 304.
- Basin in stainless steel AISI 316, thickness 15/10, resistant to the corrosion of salt and to wear and tear, equipped with a catching devise for abundant farina. The water tap and the (bullet) outlet tap are situated frontally. The bottom of the basin is equipped with a perforated plate in stainless steel, that protects the resistances from a possible contact with the pasta baskets.
- Electric heating, through armoured resistances in stainless steel, immersed in the basin. Temperature regulation through a switch with 4 heating positions.

NB : optional: 8 baskets A60/CP-C8.

•mm (BxDxH) :600x600xh280/400 •kW :9 •Volt : 400/3N 50-60Hz •kg :28 •M<sup>3</sup> : 0,24