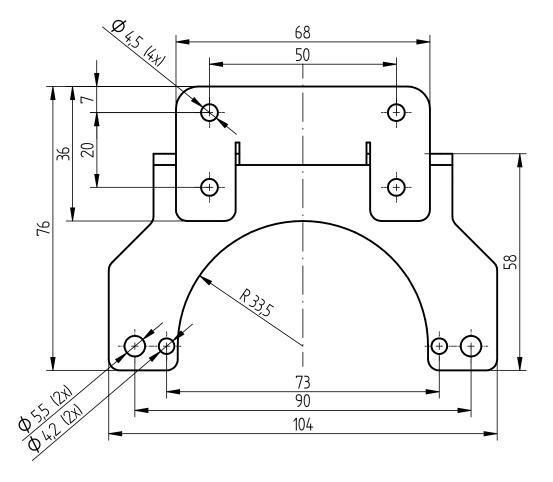

## LUMIMAX® mounting bracket - LMW-MV440-LR50/70 / 105.0013.01

Technical drawing