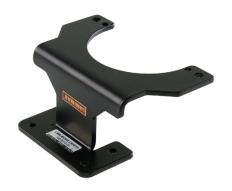

### **Product image**

Picture may differ from the original product

#### Description

Mounting bracket for attachment of LUMIMAX® LED lighting series LR50/FL and LR70/FL on the code reading system Siemens Simatic MV440