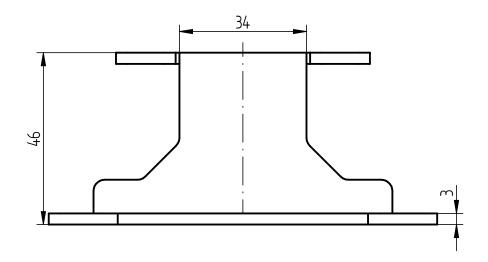

## LUMIMAX® mounting bracket - LMW-MV440-LR50/70 / 105.0013.01

Technical drawing