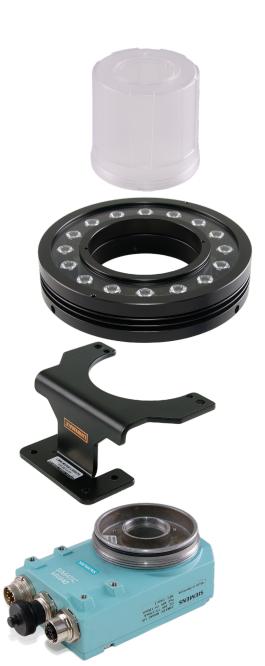

#### Mounting scheme

#### Description

Mounting bracket for attachment of LUMIMAX® LED lighting series LR50/FL and LR70/FL on the code reading system Siemens Simatic MV440

LR50 / LR50FL LR70 / LR70FL

**LMW-MV440-LR50/70** Art.No.: 105.0013.01